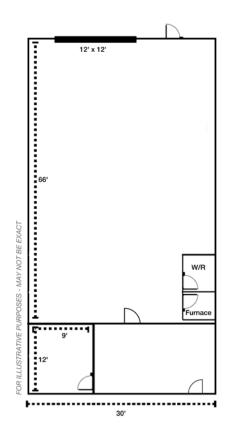

### PROPERTY HIGHLIGHTS

- 2,400 sq.ft. warehouse bay
- High exposure to Argyll Road
- 13' clear ceiling height .
- 12' x 12' overhead door
- Currently built out as front reception, one office, and . washroom with the remaining space being warehouse

# ADDITIONAL INFORMATION

| SIZE AVAILABLE    | 2,400 sq.ft.±                                                                                                                          |
|-------------------|----------------------------------------------------------------------------------------------------------------------------------------|
| LEGAL DESCRIPTION | Plan 4243KS Block 2 Lot 10                                                                                                             |
| ZONING            | Business Employment (BE)                                                                                                               |
| YEAR BUILT        | 1964                                                                                                                                   |
| HEATING           | Forced air                                                                                                                             |
| POWER             | Single phase, 100 amp, 208 volt (TBC)                                                                                                  |
| LIGHTING          | LED                                                                                                                                    |
| LOADING           | 12' x 12' overhead door                                                                                                                |
| CEILING HEIGHT    | 13'                                                                                                                                    |
| LEASE TERM        | 3 - 10 years                                                                                                                           |
| NET LEASE RATE    | \$10.00/sq.ft./annum                                                                                                                   |
| OPERATING COSTS   | \$6.46/sq.ft./annum (2025 estimate)<br>includes common area maintenance,<br>property taxes, building insurance, and<br>management fees |