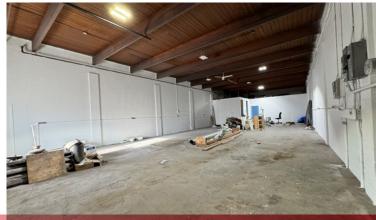

### PROPERTY HIGHLIGHTS

- 2,400 sq.ft. warehouse bay
- High exposure to Argyll Road
- 13' clear ceiling height .
- 12' x 12' overhead door
- Currently built out as front reception, one office, and . washroom with the remaining space being warehouse

# ADDITIONAL INFORMATION

| SIZE AVAILABLE    | 2,400 sq.ft.±                                                                                                                          |
|-------------------|----------------------------------------------------------------------------------------------------------------------------------------|
| LEGAL DESCRIPTION | Plan 4243KS Block 2 Lot 10                                                                                                             |
| ZONING            | Business Employment (BE)                                                                                                               |
| YEAR BUILT        | 1964                                                                                                                                   |
| HEATING           | Forced air                                                                                                                             |
| POWER             | Single phase, 100 amp, 208 volt (TBC)                                                                                                  |
| LIGHTING          | LED                                                                                                                                    |
| LOADING           | 12' x 12' overhead door                                                                                                                |
| CEILING HEIGHT    | 13'                                                                                                                                    |
| LEASE TERM        | 3 - 10 years                                                                                                                           |
| NET LEASE RATE    | \$10.00/sq.ft./annum                                                                                                                   |
| OPERATING COSTS   | \$6.46/sq.ft./annum (2025 estimate)<br>includes common area maintenance,<br>property taxes, building insurance, and<br>management fees |