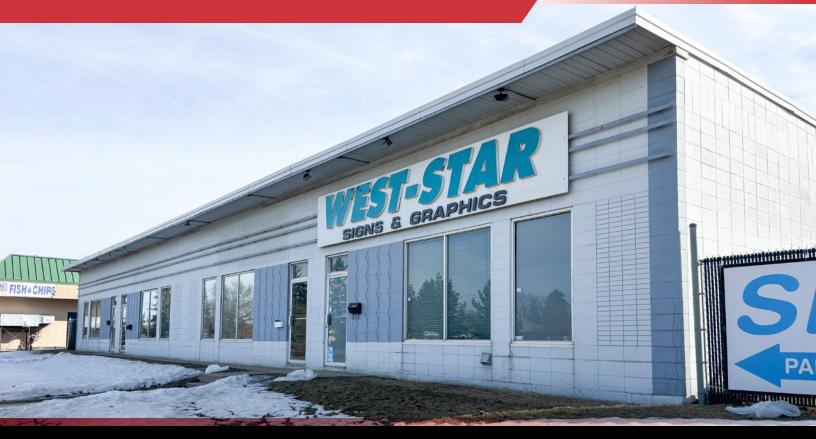

#### 7809 ARGYLL ROAD EDMONTON, AB HIGH EXPOSURE WAREHOUSE BAY

### PROPERTY HIGHLIGHTS

- 2,400 sq.ft. warehouse bay
- High exposure to Argyll Road
- 13' clear ceiling height .
- 12' x 12' overhead door
- Currently built out as front reception, one office, and . washroom with the remaining space being warehouse