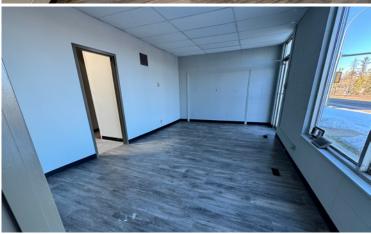

### PROPERTY HIGHLIGHTS

- 2,400 sq.ft. warehouse bay
- High exposure to Argyll Road
- 13' clear ceiling height .
- 12' x 12' overhead door
- Currently built out as front reception, one office, and . washroom with the remaining space being warehouse

# ADDITIONAL INFORMATION

| SIZE AVAILABLE    | 2,400 sq.ft.±                                                                                                                          |
|-------------------|----------------------------------------------------------------------------------------------------------------------------------------|
| LEGAL DESCRIPTION | Plan 4243KS Block 2 Lot 10                                                                                                             |
| ZONING            | Business Employment (BE)                                                                                                               |
| YEAR BUILT        | 1964                                                                                                                                   |
| HEATING           | Forced air                                                                                                                             |
| POWER             | Single phase, 100 amp, 208 volt (TBC)                                                                                                  |
| LIGHTING          | LED                                                                                                                                    |
| LOADING           | 12' x 12' overhead door                                                                                                                |
| CEILING HEIGHT    | 13'                                                                                                                                    |
| LEASE TERM        | 3 - 10 years                                                                                                                           |
| NET LEASE RATE    | \$10.00/sq.ft./annum                                                                                                                   |
| OPERATING COSTS   | \$6.46/sq.ft./annum (2025 estimate)<br>includes common area maintenance,<br>property taxes, building insurance, and<br>management fees |