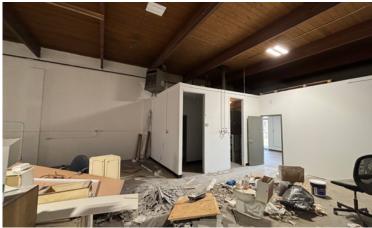

### PROPERTY HIGHLIGHTS

- 2,400 sq.ft. warehouse bay
- High exposure to Argyll Road
- 13' clear ceiling height .
- 12' x 12' overhead door
- Currently built out as front reception, one office, and . washroom with the remaining space being warehouse

# ADDITIONAL INFORMATION

| SIZE AVAILABLE    | 2,400 sq.ft.±                                                                                                                          |
|-------------------|----------------------------------------------------------------------------------------------------------------------------------------|
| LEGAL DESCRIPTION | Plan 4243KS Block 2 Lot 10                                                                                                             |
| ZONING            | Business Employment (BE)                                                                                                               |
| YEAR BUILT        | 1964                                                                                                                                   |
| HEATING           | Forced air                                                                                                                             |
| POWER             | Single phase, 100 amp, 208 volt (TBC)                                                                                                  |
| LIGHTING          | LED                                                                                                                                    |
| LOADING           | 12' x 12' overhead door                                                                                                                |
| CEILING HEIGHT    | 13'                                                                                                                                    |
| LEASE TERM        | 3 - 10 years                                                                                                                           |
| NET LEASE RATE    | \$10.00/sq.ft./annum                                                                                                                   |
| OPERATING COSTS   | \$6.46/sq.ft./annum (2025 estimate)<br>includes common area maintenance,<br>property taxes, building insurance, and<br>management fees |